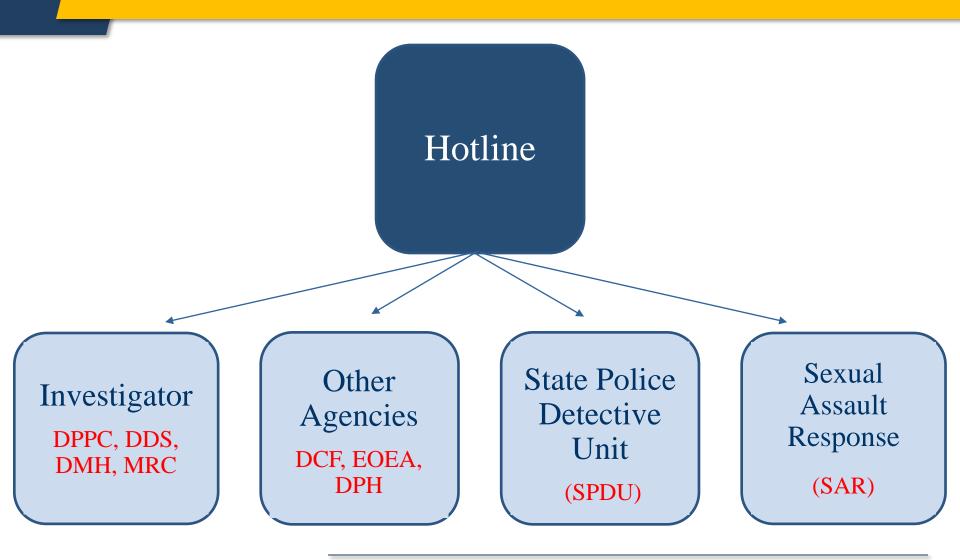

# Call the DPPC 24-Hour Hotline at

1-800-426-9009

\*Deaf and hard of hearing callers, please use

VRS or MARelay (711) to contact the DPPC hotline.

## **Screening of Reports**

#### **Protective Services**